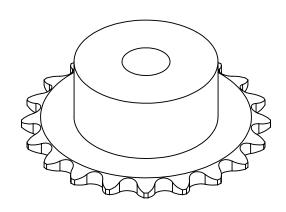

## **Part Number:**

35B20

## **Part Description:**

For #35 - 3/8" Pitch Roller Chain in Glass Filled Nylatron GS-51

Dimensions are in inches Tolerances: Unless Explicitly Stated Assume ± 0.015

PROPRIETARY AND CONFIDENTIAL:

THE INFORMATION CONTAINED IN THIS DRAWING IS THE SOLE PROPERTY OF PUTNAM PRECISION MOLDING. ANY REPRODUCTION IN PART OR AS A WHOLE WITHOUT THE WRITTEN PERMISSION OF PUTNAM PRECISION MOLDING IS PROHIBITED. INFORMATION IN THIS DRAWING IS PROVIDED FOR REFERENCE ONLY.