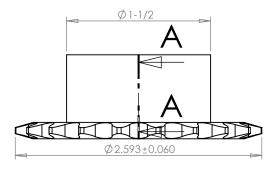

## **Part Number:**

35B20

## **Part Description:**

For #35 - 3/8" Pitch Roller Chain in Glass Filled Nylatron GS-51

Dimensions are in inches Tolerances: Unless Explicitly Stated Assume ± 0.015

PROPRIETARY AND CONFIDENTIAL:

THE INFORMATION CONTAINED IN THIS DRAWING IS THE SOLE PROPERTY OF PUTNAM PRECISION MOLDING. ANY REPRODUCTION IN PART OR AS A WHOLE WITHOUT THE WRITTEN PERMISSION OF PUTNAM PRECISION MOLDING IS PROHIBITED. INFORMATION IN THIS DRAWING IS PROVIDED FOR REFERENCE ONLY.