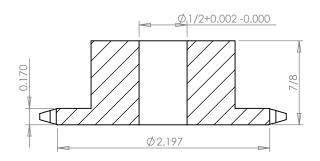

## **SECTION A-A**

## **Part Number:**

35B20

## **Part Description:**

For #35 - 3/8" Pitch Roller Chain in Glass Filled Nylatron GS-51

Dimensions are in inches Tolerances: Unless Explicitly Stated Assume ± 0.015

PROPRIETARY AND CONFIDENTIAL:

THE INFORMATION CONTAINED IN THIS DRAWING IS THE SOLE PROPERTY OF PUTNAM PRECISION MOLDING. ANY REPRODUCTION IN PART OR AS A WHOLE WITHOUT THE WRITTEN PERMISSION OF PUTNAM PRECISION MOLDING IS PROHIBITED. INFORMATION IN THIS DRAWING IS PROVIDED FOR REFERENCE ONLY.