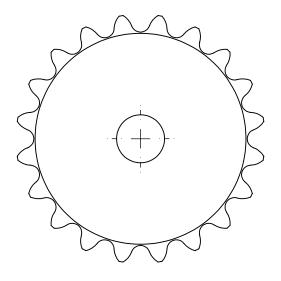

## **Part Number:**

35B20

## **Part Description:**

For #35 - 3/8" Pitch Roller Chain in Glass Filled Nylatron GS-51

Dimensions are in inches Tolerances: Unless Explicitly Stated Assume ± 0.015

PROPRIETARY AND CONFIDENTIAL:

THE INFORMATION CONTAINED IN THIS DRAWING IS THE SOLE PROPERTY OF PUTNAM PRECISION MOLDING. ANY REPRODUCTION IN PART OR AS A WHOLE WITHOUT THE WRITTEN PERMISSION OF PUTNAM PRECISION MOLDING IS PROHIBITED. INFORMATION IN THIS DRAWING IS PROVIDED FOR REFERENCE ONLY.